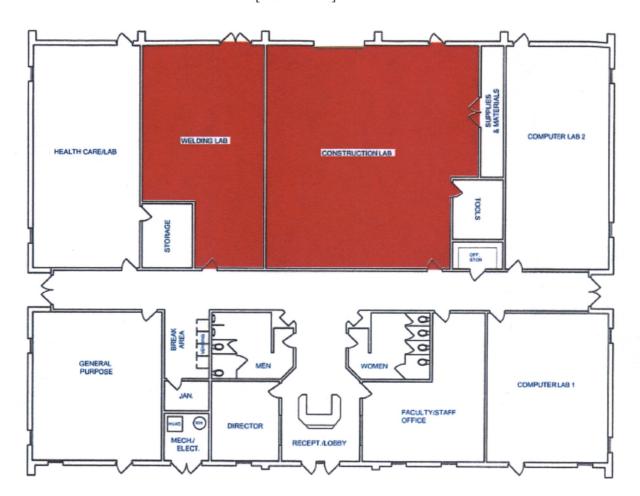

COLLEGE SYSTEM OF            |  |  |  |  |
|                                                                 | GEORGIA                                |  |  |  |  |
| Unofficial Witness                                              |                                        |  |  |  |  |
|                                                                 | By:                                    |  |  |  |  |
| Notary Public My Commission Expires:                            | Name:                                  |  |  |  |  |
| way Commission Expires.                                         | Title:                                 |  |  |  |  |
| (Affix and Impress<br>Notary Public Seal Here)                  |                                        |  |  |  |  |

### EXHIBIT A

[Floor Plans]



\*In event of tornado, proceed to welding or construction lab\*

### File Attachments for Item:

- 9. Authorization for Chairman to sign documents from Georgia Department of Transportation
- a. Option for Right of Way
- b. Right of Entry



### **Option for Right of Way**

GEORGIA, PUTNAM COUNTY PI#: 0013615 PARCEL: 90

Received of The Department of Transportation, the sum of One (\$1.00) Dollar, the receipt whereof is hereby acknowledged, and in consideration thereof, and in consideration of the benefits derived by me from the proposed project mentioned herein, I bind myself, my heirs, executors and assigns as follows:

#### \$462,615.00

If the said Department of Transportation, shall within 60 days after date hereof pay me the sum of \$\frac{370,200.00}{270,200.00}\$ when the undersig